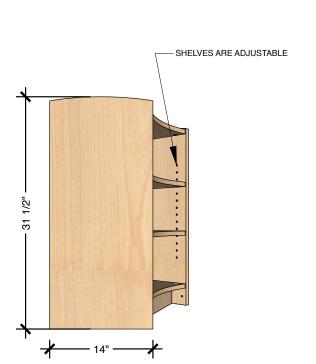

## **TECHNICAL DRAWING**

| EVERGREEN<br>SHELVING |     |
|-----------------------|-----|
| LENGTH                | 32" |
| DEPTH                 | 14" |
| HEIGHT                | 32" |

Dimensions indicated are approximate. Please contact us if you require clarification.