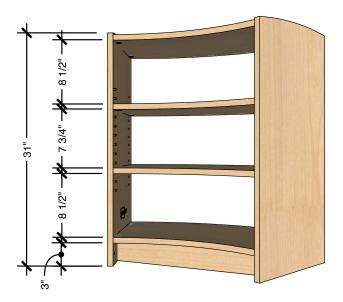

#### Description

Includes 2 adjustable shelves and is designed to fit corner spaces or pair with other 15 series Evergreen shelves to provide room division and storage to your learning space. Highly durable, with finger friendly edges, this shelf is ideal for use in all early learning, kindergarten and elementary school environments.

#### Product features

- Edges all smoothed and finished
- $\cdot$  Glides to base
- 2 adjustable shelves

## **TECHNICAL DRAWING**

| EVERGREEN<br>SHELVING |     |
|-----------------------|-----|
| LENGTH                | 32" |
| DEPTH                 | 14" |
| HEIGHT                | 32" |

Dimensions indicated are approximate. Please contact us if you require clarification.