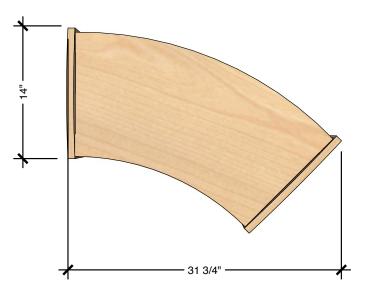

## **TECHNICAL DRAWING**

| EVERGREEN<br>SHELVING |     |
|-----------------------|-----|
| LENGTH                | 32" |
| DEPTH                 | 14" |
| HEIGHT                | 32" |

Dimensions indicated are approximate. Please contact us if you require clarification.