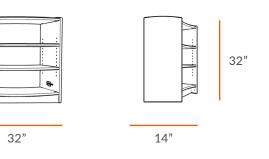

## **TECHNICAL DRAWING**

| EVERGREEN<br>SHELVING |     |
|-----------------------|-----|
| LENGTH                | 32" |
| DEPTH                 | 14" |
| HEIGHT                | 32" |

Dimensions indicated are approximate. Please contact us if you require clarification.