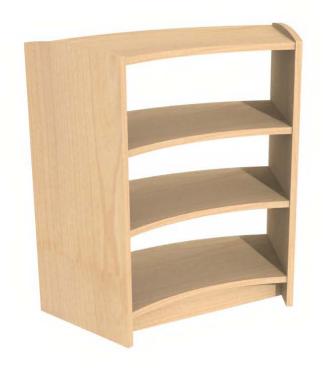

#### Description

Includes 2 adjustable shelves and is designed to fit corner spaces or pair with other 15 series Evergreen shelves to provide room division and storage to your learning space. Highly durable, with finger friendly edges, this shelf is ideal for use in all early learning, kindergarten and elementary school environments.

#### Product features

- Edges all smoothed and finished
- $\cdot$  Glides to base
- 2 adjustable shelves